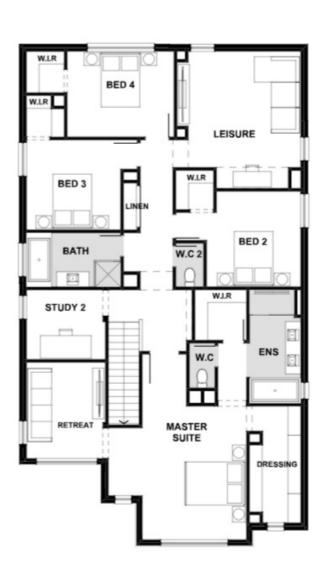

## Fixed Price \$995,983<sup>^</sup>

Maeve 355-D38

Lot 4834 Rhodes Way | Meridian Estate, CLYDE NORTH

Lot size: 512 sqm | House size: 38.19 sq

## **INCLUSIONS**

Concrete roof tiles

20mm Zenith Surfaces by Stone Ambassador. Crystalline Silica-

2570mm high ceilings to single storeys and ground floor of double storeys

900mm SMEG appliances

Stiebel-Eltron Hot Water Heat Pump

Walk in Pantry

Carpet and Timber look flooring

Double glazed windows+

Estate guideline requirements included