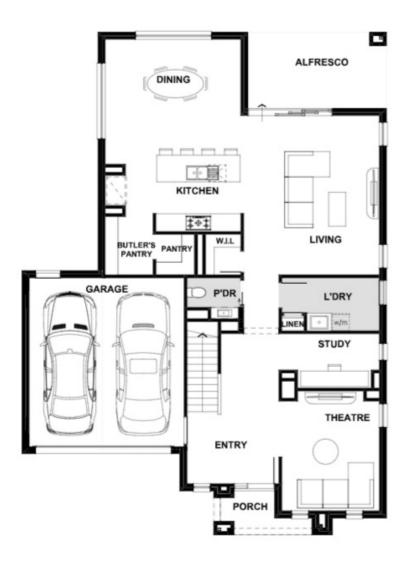

## Fixed Price \$995,983<sup>^</sup>

Maeve 355-D38

Lot 4834 Rhodes Way | Meridian Estate, CLYDE NORTH

Lot size: 512 sqm | House size: 38.19 sq

## **INCLUSIONS**

Concrete roof tiles

20mm Zenith Surfaces by Stone Ambassador. Crystalline Silica-

2570mm high ceilings to single storeys and ground floor of double storeys

900mm SMEG appliances

Stiebel-Eltron Hot Water Heat Pump

Walk in Pantry

Carpet and Timber look flooring

Double glazed windows+

Estate guideline requirements included