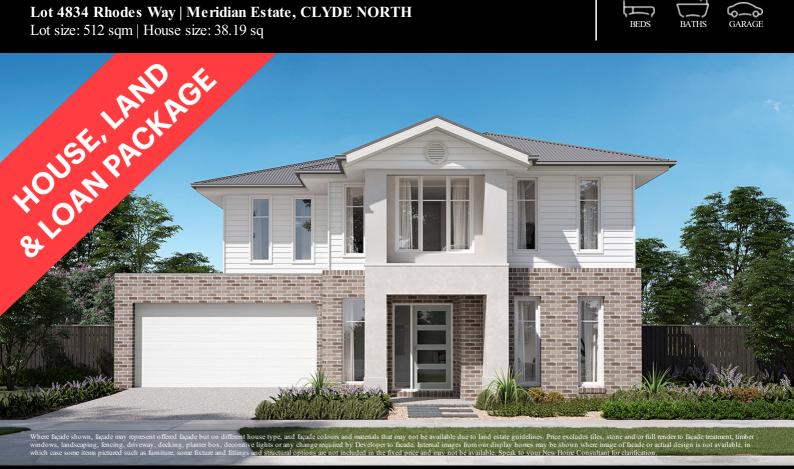

## Fixed Price \$995,983<sup>^</sup>

Maeve 355-D38

Lot 4834 Rhodes Way | Meridian Estate, CLYDE NORTH

Lot size: 512 sqm | House size: 38.19 sq