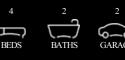

### Emperor 389-D42

Lot 4834 Rhodes Way | Meridian Estate, CLYDE NORTH

Lot size: 512 sqm | House size: 41.86 sq