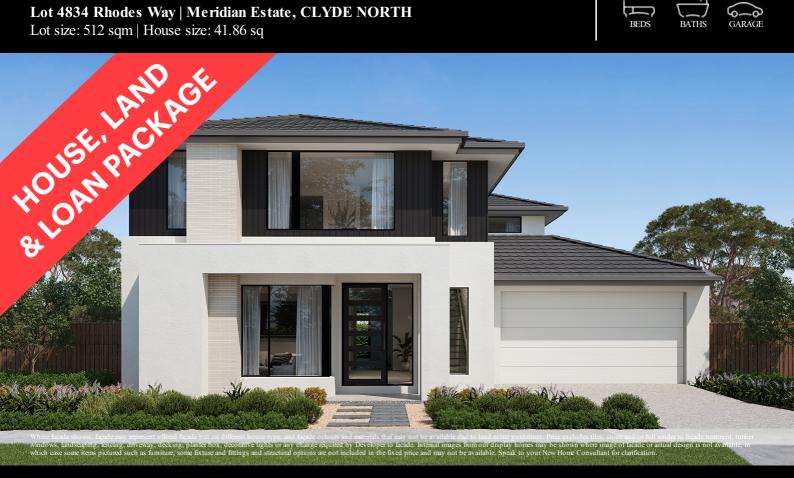

### Emperor 389-D42

Lot 4834 Rhodes Way | Meridian Estate, CLYDE NORTH

Lot size: 512 sqm | House size: 41.86 sq

# Fixed Price \$1,084,783^