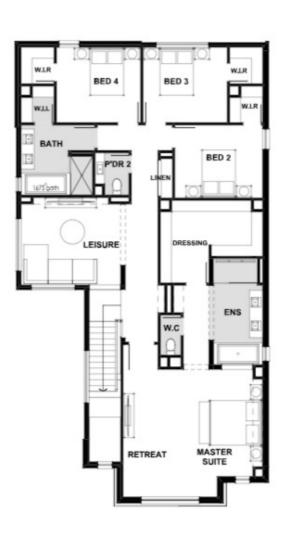

### Emperor 389-D42

Lot 4834 Rhodes Way | Meridian Estate, CLYDE NORTH

Lot size: 512 sqm | House size: 41.86 sq

## Emperor 389-D42 (41.86sq)

**Berwick Waters Estate** Ph: 8306 6070 | henley.com.au