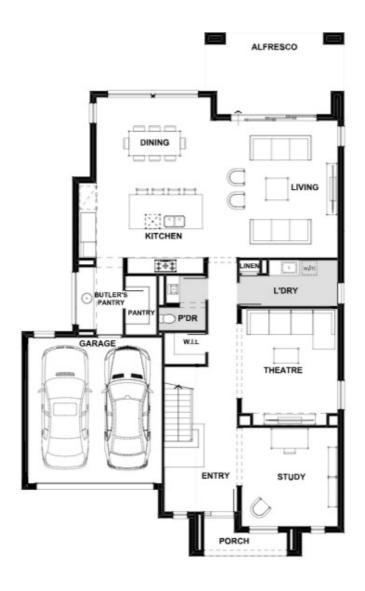

### Emperor 389-D42

Lot 4834 Rhodes Way | Meridian Estate, CLYDE NORTH

Lot size: 512 sqm | House size: 41.86 sq

## Emperor 389-D42 (41.86sq)

**Berwick Waters Estate** Ph: 8306 6070 | henley.com.au