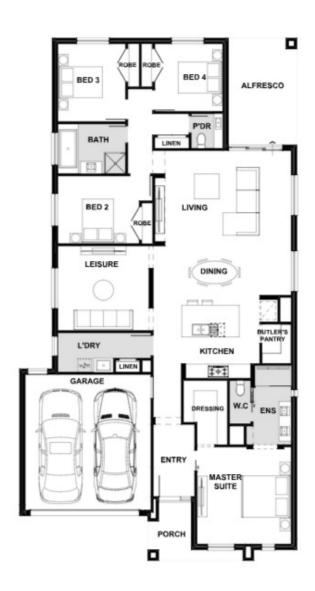

## Fixed Price \$819,342<sup>^</sup>

Monaco 249-S27

Lot 4711 Bromeliad Street | Meridian Estate, CLYDE NORTH

Lot size: 448 sqm | House size: 26.80 sq

## Monaco 249-S27 (26.80sq)

**World of Homes Berwick** Ph: 8306 6070 | henley.com.au