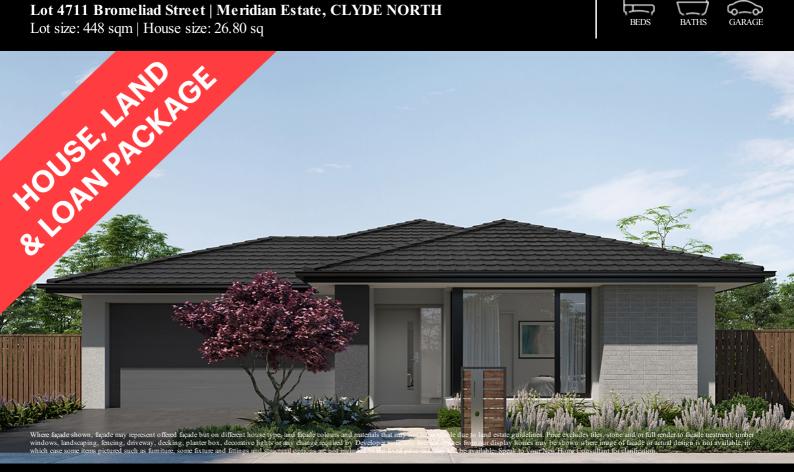

## Fixed Price \$819,342<sup>^</sup>

Monaco 249-S27

Lot 4711 Bromeliad Street | Meridian Estate, CLYDE NORTH

Lot size: 448 sqm | House size: 26.80 sq