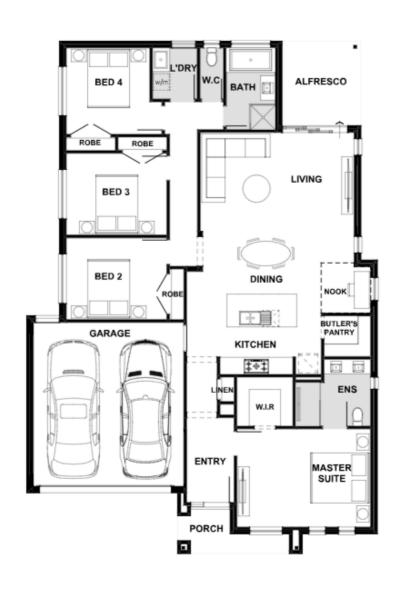

## Fixed Price \$750,037<sup>^</sup>

Evoka 209-S22

Lot 2704 Craigend Street | Smiths Lane Estate, CLYDE NORTH

Lot size: 350 sqm | House size: 22.44 sq