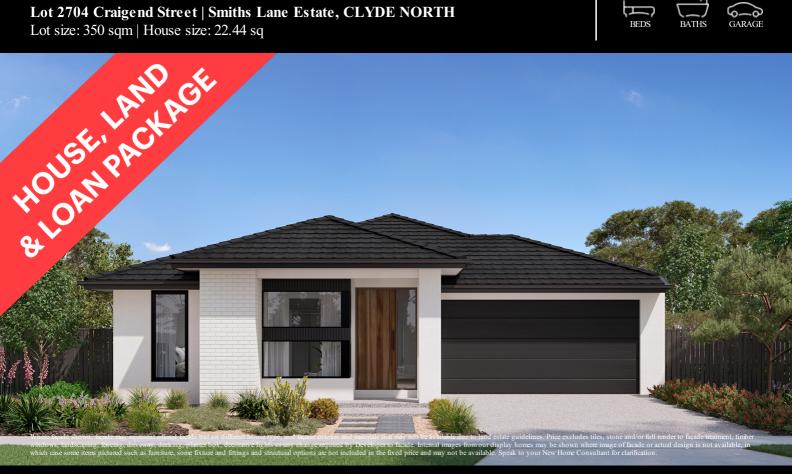

## Fixed Price \$750,037<sup>^</sup>

Evoka 209-S22

Lot 2704 Craigend Street | Smiths Lane Estate, CLYDE NORTH

Lot size: 350 sqm | House size: 22.44 sq