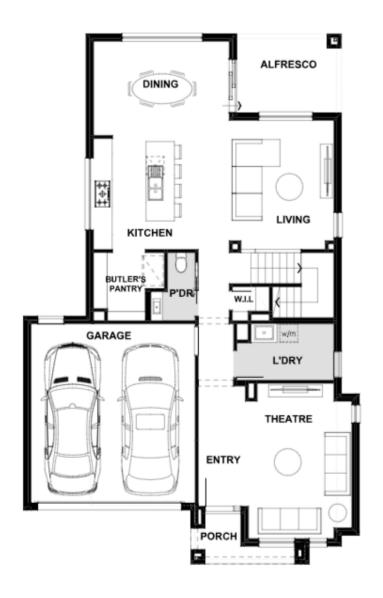

## Fixed Price \$814,254<sup>^</sup>

Elsie 301-D32

Lot 1003 Coollegrean Road | Wollert Rise Estate, WOLLERT

Lot size: 350 sqm | House size: 32.36 sq

Walk in Pantry

Carpet and Timber look flooring-

Double glazed windows+

Estate guideline requirements included