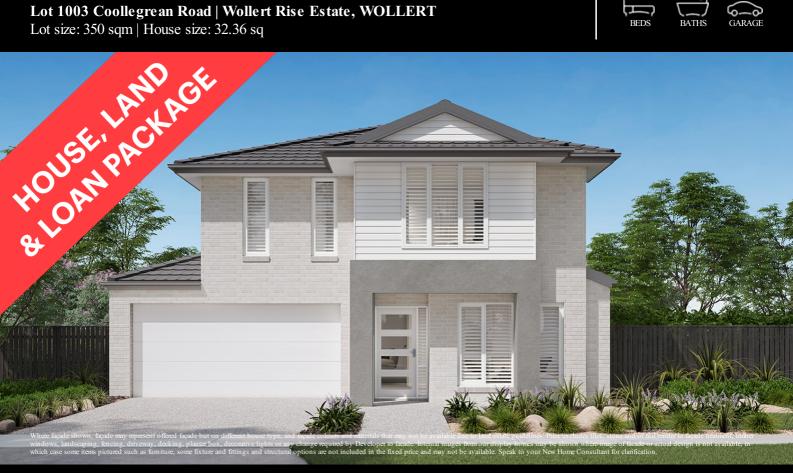

## Fixed Price \$814,254<sup>^</sup>

Elsie 301-D32

Lot 1003 Coollegrean Road | Wollert Rise Estate, WOLLERT

Lot size: 350 sqm | House size: 32.36 sq