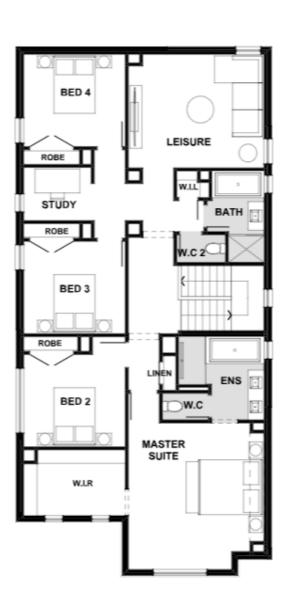

## Fixed Price \$814,254<sup>^</sup>

Elsie 301-D32

Lot 1003 Coollegrean Road | Wollert Rise Estate, WOLLERT

Lot size: 350 sqm | House size: 32.36 sq