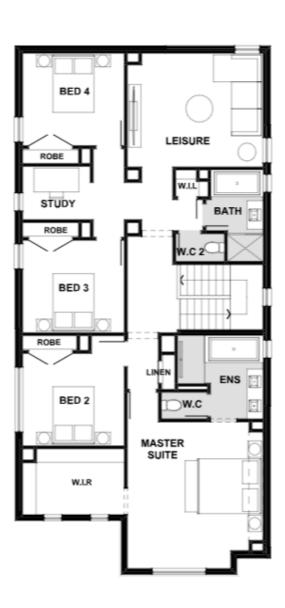

## Fixed Price \$732,269<sup>^</sup>

Elsie 301-D32

Lot 240 Michelstown Road | Lyra Estate Estate, BEVERIDGE

Lot size: 313 sqm | House size: 32.36 sq