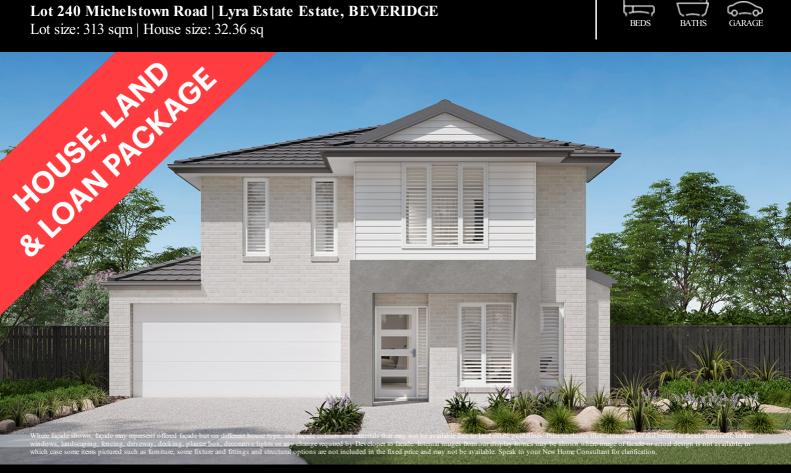

## Fixed Price \$732,269<sup>^</sup>

Elsie 301-D32

Lot 240 Michelstown Road | Lyra Estate Estate, BEVERIDGE

Lot size: 313 sqm | House size: 32.36 sq