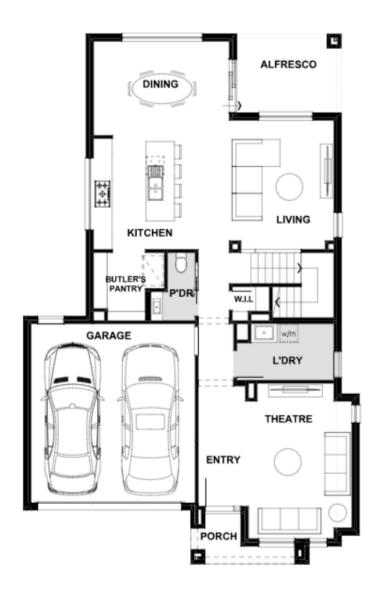

## Fixed Price \$732,269<sup>^</sup>

Elsie 301-D32

Lot 240 Michelstown Road | Lyra Estate Estate, BEVERIDGE

Lot size: 313 sqm | House size: 32.36 sq