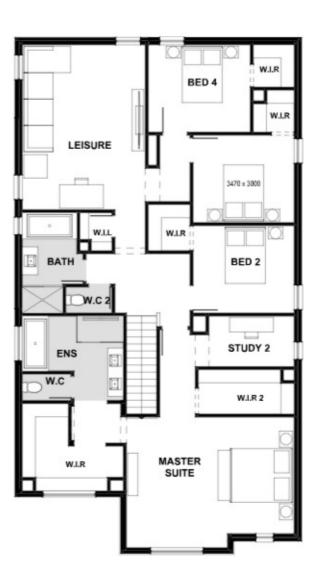

## Fixed Price \$911,456<sup>^</sup>

Iris 340-D37

Lot 118 Banrock Court | The Grange Estate, WAURN PONDS

Lot size: 448 sqm | House size: 36.58 sq