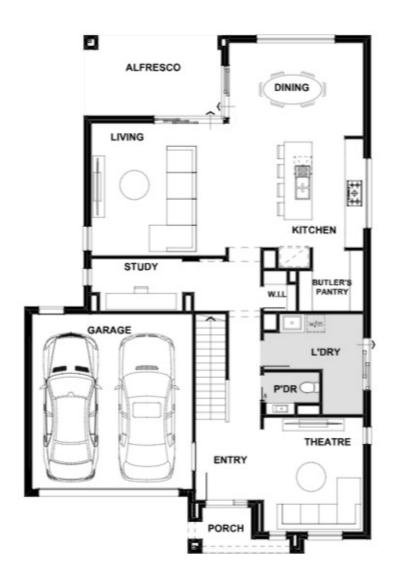

## Fixed Price \$911,456<sup>^</sup>

Iris 340-D37

Lot 118 Banrock Court | The Grange Estate, WAURN PONDS

Lot size: 448 sqm | House size: 36.58 sq