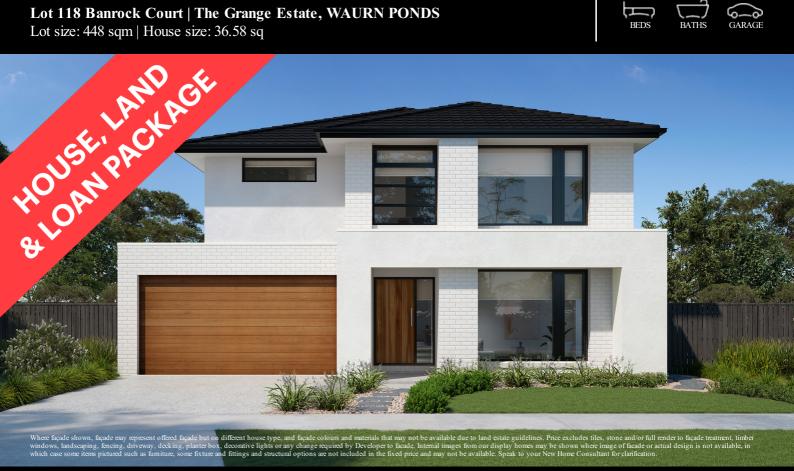

## Fixed Price \$911,456<sup>^</sup>

Iris 340-D37

Lot 118 Banrock Court | The Grange Estate, WAURN PONDS

Lot size: 448 sqm | House size: 36.58 sq