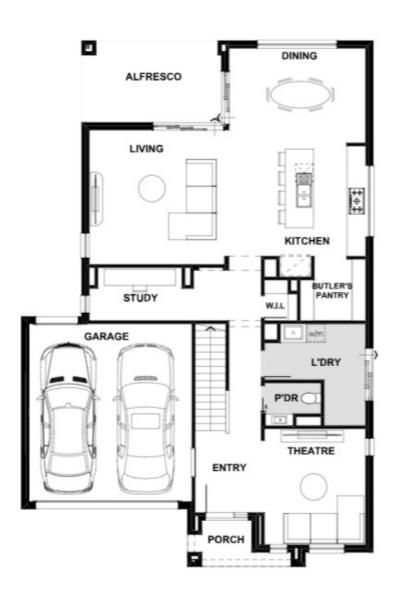

## Lainey 318-D34 (34.25sq)

**Mount Duneed Display Centre** Ph: 0383066020 | henley.com.au