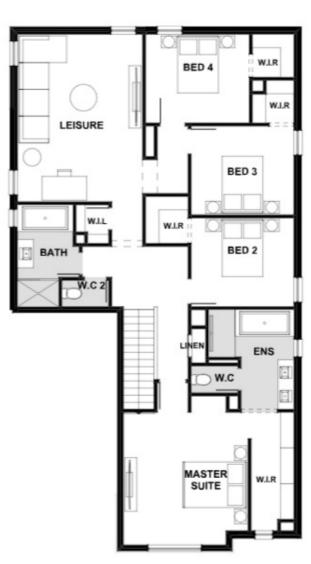

## Lainey 318-D34 (34.25sq)

**Mount Duneed Display Centre** Ph: 0383066020 | henley.com.au