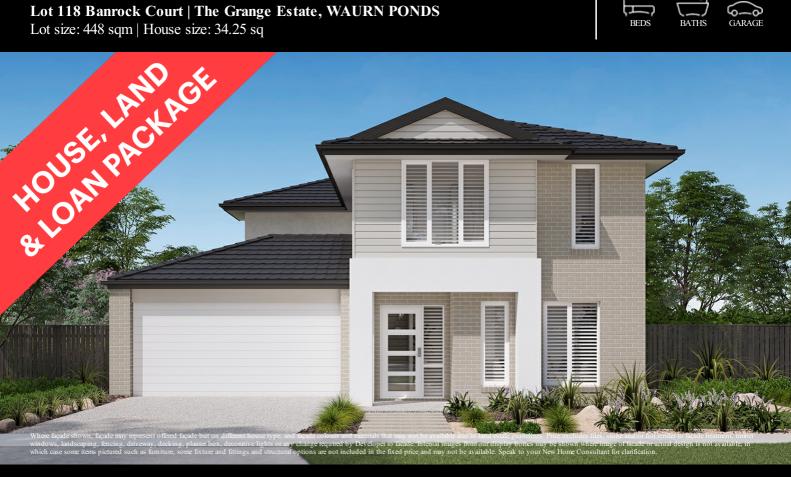

## Fixed Price \$881,940<sup>^</sup>

**Lainey 318-D34** 

Lot 118 Banrock Court | The Grange Estate, WAURN PONDS

Lot size: 448 sqm | House size: 34.25 sq