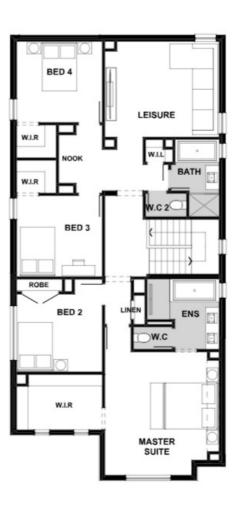

## Fixed Price \$896,459<sup>^</sup>

Malia 312-D34

Lot 41113 Powderbark Crescent | Highlands Estate, CRAIGIEBURN

Lot size: 400 sqm | House size: 33.50 sq

## **INCLUSIONS**

Concrete roof tiles

20mm Zenith Surfaces by Stone Ambassador. Crystalline Silica-

2570mm high ceilings to single storeys and ground floor of double storeys

900mm SMEG appliances

Stiebel-Eltron Hot Water Heat Pump

Walk in Pantry

Carpet and Timber look flooring

Double glazed windows+

Estate guideline requirements included