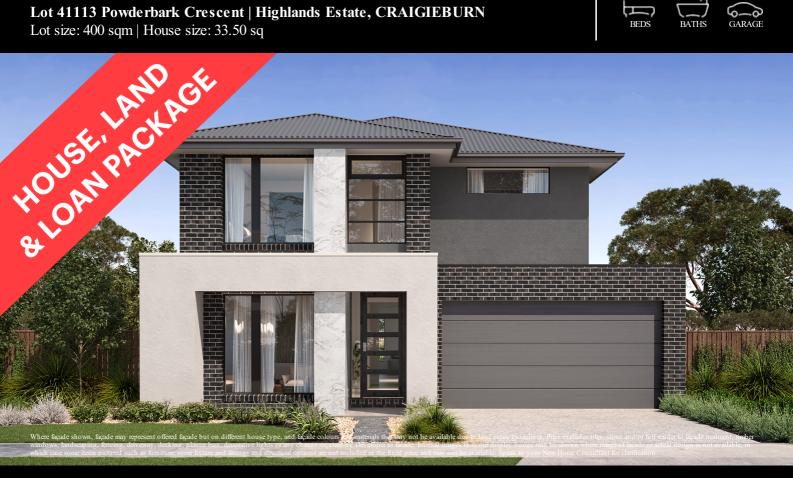

## Fixed Price \$896,459<sup>^</sup>

Malia 312-D34

Lot 41113 Powderbark Crescent | Highlands Estate, CRAIGIEBURN

Lot size: 400 sqm | House size: 33.50 sq