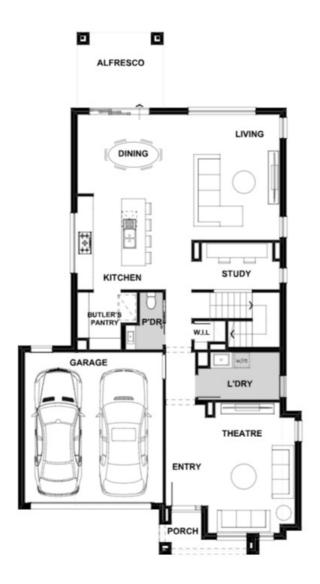

## Fixed Price \$896,459<sup>^</sup>

Malia 312-D34

Lot 41113 Powderbark Crescent | Highlands Estate, CRAIGIEBURN

Lot size: 400 sqm | House size: 33.50 sq

## **INCLUSIONS**

Concrete roof tiles

20mm Zenith Surfaces by Stone Ambassador. Crystalline Silica-

2570mm high ceilings to single storeys and ground floor of double storeys

900mm SMEG appliances

Stiebel-Eltron Hot Water Heat Pump

Walk in Pantry

Carpet and Timber look flooring

Double glazed windows+

Estate guideline requirements included