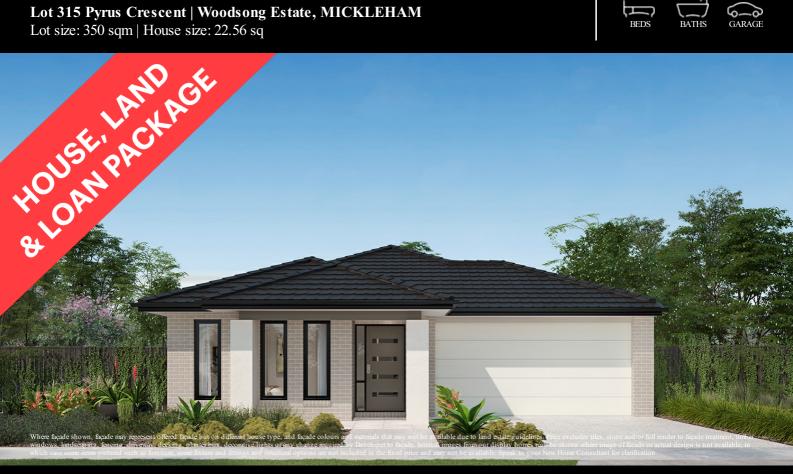

## Fixed Price \$709,515<sup>^</sup>

Alina 210-S23

Lot 315 Pyrus Crescent | Woodsong Estate, MICKLEHAM

Lot size: 350 sqm | House size: 22.56 sq