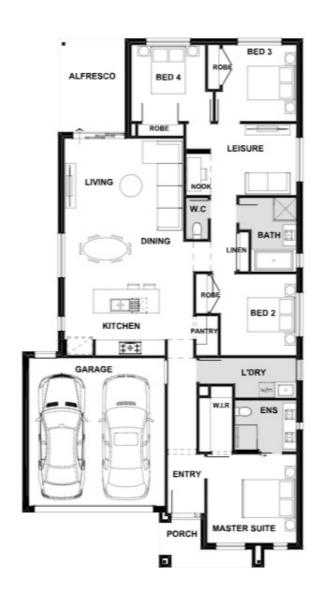

## Fixed Price \$709,515<sup>^</sup>

Alina 210-S23

Lot 315 Pyrus Crescent | Woodsong Estate, MICKLEHAM

Lot size: 350 sqm | House size: 22.56 sq