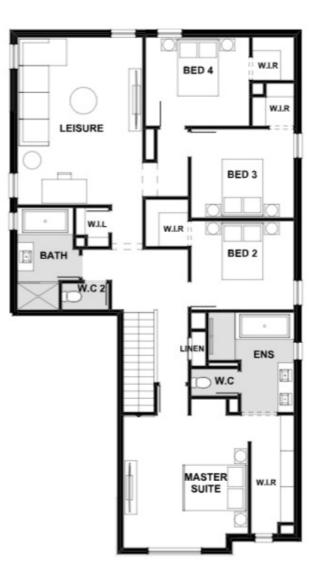

## Fixed Price \$871,267<sup>^</sup>

**Lainey 318-D34** 

Lot 2110 Boobook Road | Redstone Estate, SUNBURY

Lot size: 454 sqm | House size: 34.25 sq

## Lainey 318-D34 (34.25sq)

**Sunbury Display Centre** Ph: 03 8306 6051 | henley.com.au