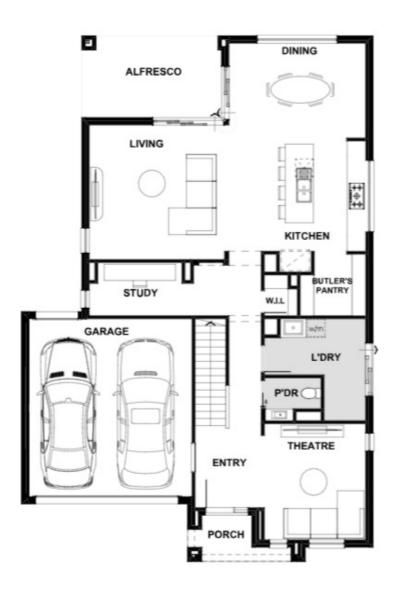

## Fixed Price \$871,267<sup>^</sup>

**Lainey 318-D34** 

Lot 2110 Boobook Road | Redstone Estate, SUNBURY

Lot size: 454 sqm | House size: 34.25 sq

## Lainey 318-D34 (34.25sq)

**Sunbury Display Centre** Ph: 03 8306 6051 | henley.com.au