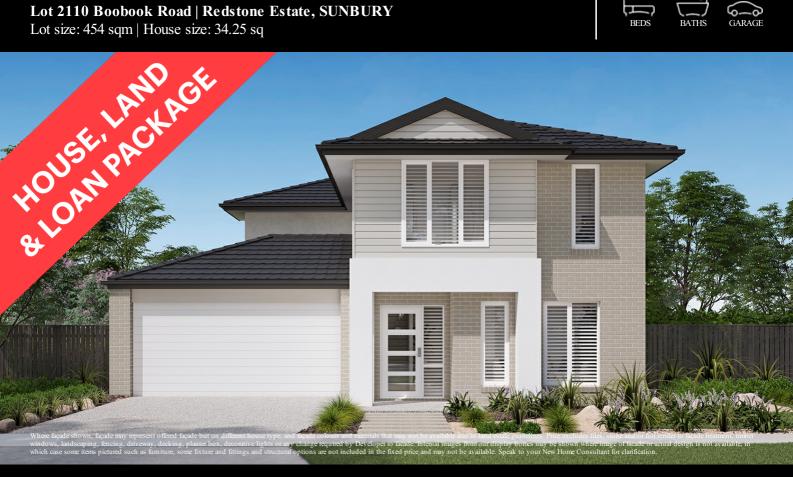

## Fixed Price \$871,267<sup>^</sup>

**Lainey 318-D34** 

Lot 2110 Boobook Road | Redstone Estate, SUNBURY

Lot size: 454 sqm | House size: 34.25 sq

## **INCLUSIONS**

Concrete roof tiles

20mm Zenith Surfaces by Stone Ambassador. Crystalline Silica-

2570mm high ceilings to single storeys and ground floor of double storeys

900mm SMEG appliances

Stiebel-Eltron Hot Water Heat Pump

Walk in Pantry

Carpet and Timber look flooring

Double glazed windows+

Estate guideline requirements included

## Lainey 318-D34 (34.25sq)

**Sunbury Display Centre** Ph: 03 8306 6051 | henley.com.au