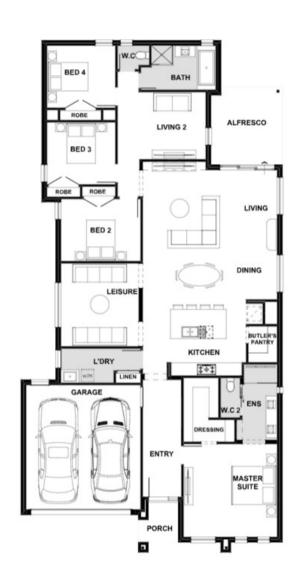

## Fixed Price \$736,204<sup>^</sup>

Monaco 268-S29

Lot 5208 Domain Drive | Mandalay Estate, BEVERIDGE

Lot size: 448 sqm | House size: 28.87 sq

## **INCLUSIONS**

Concrete roof tiles

20mm Zenith Surfaces by Stone Ambassador. Crystalline Silica-

2570mm high ceilings to single storeys and ground floor of double storeys

900mm SMEG appliances

Stiebel-Eltron Hot Water Heat Pump

Walk in Pantry

Carpet and Timber look flooring

Double glazed windows+

Estate guideline requirements included