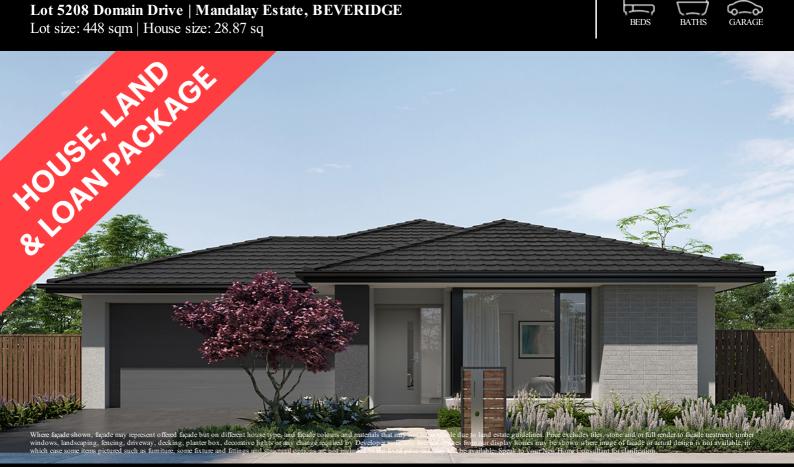

## Fixed Price \$736,204<sup>^</sup>

Monaco 268-S29

Lot 5208 Domain Drive | Mandalay Estate, BEVERIDGE

Lot size: 448 sqm | House size: 28.87 sq