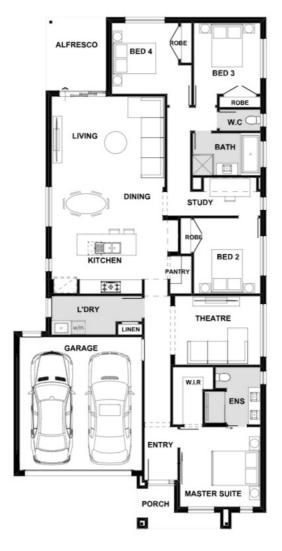

## Sabrina 225-S24

Lot 505 Potala Avenue | The Dales Estate, BONNIE BROOK Lot size: 400 sqm | House size: 24.18 sq

ay, decking, planter box and decorative lights or any change required by Developer to façade. Intern s furniture, some fixtures and fittings and structural options are not included in the fixed price and m