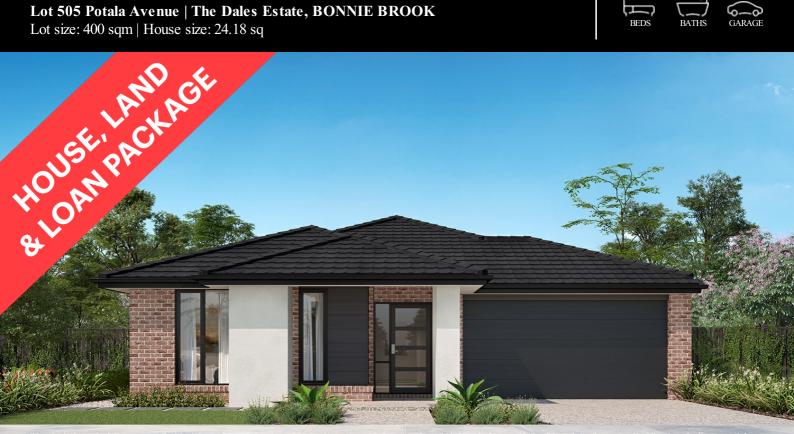

## Sabrina 225-S24

Lot 505 Potala Avenue | The Dales Estate, BONNIE BROOK Lot size: 400 sqm | House size: 24.18 sq

ay, decking, planter box and decorative lights or any change required by Developer to façade. Intern s furniture, some fixtures and fittings and structural options are not included in the fixed price and m