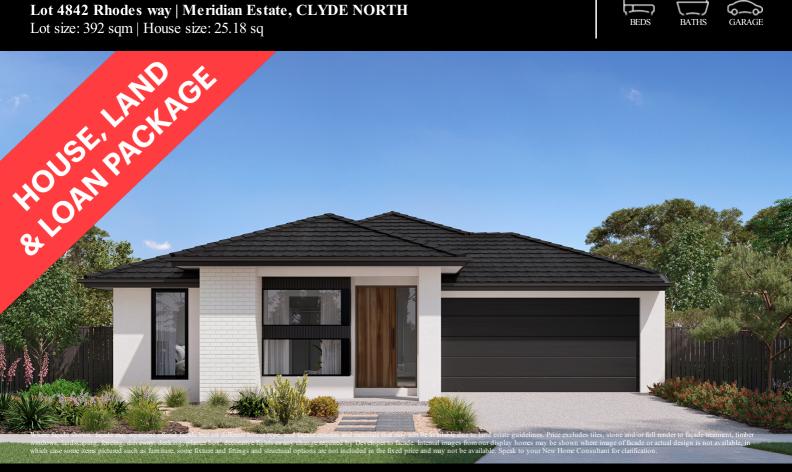

## Fixed Price \$795,014<sup>^</sup>

Evoka 234-S25

Lot 4842 Rhodes way | Meridian Estate, CLYDE NORTH

Lot size: 392 sqm | House size: 25.18 sq