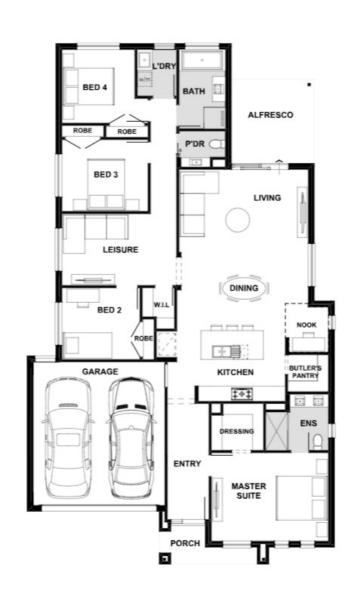

## Fixed Price \$795,014<sup>^</sup>

Evoka 234-S25

Lot 4842 Rhodes way | Meridian Estate, CLYDE NORTH

Lot size: 392 sqm | House size: 25.18 sq