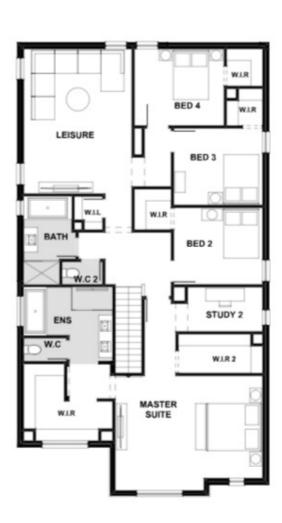

## Fixed Price \$909,937<sup>^</sup>

Lyla 352-D38

Lot 508 Potala Avenue | The Dales Estate, BONNIE BROOK

Lot size: 448 sqm | House size: 37.87 sq









## **INCLUSIONS**

20mm Zenith Surfaces by Stone Ambassador. Crystalline Silica-

2570mm high ceilings to single storeys and ground floor of double storeys

900mm SMEG appliances

Concrete roof tiles

Carpet and Timber look flooring

Front landscaping and letterbox\^

Coloured through concrete driveway

Double glazed windows+

Estate guideline requirements included



## **SAVINGS** INCLUDED IN **FIXED PRICE**

Speak to your new home consultant for discount amount included

T&C's apply

Henley

World of Homes Truganina Ph: 8306 6080 | henley.com.au











World of Homes Truganina Ph: 8306 6080 | henley.com.au