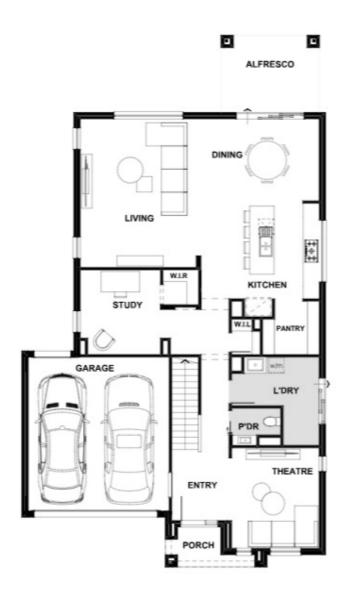

## Fixed Price \$909,937<sup>^</sup>

Lyla 352-D38

Lot 508 Potala Avenue | The Dales Estate, BONNIE BROOK

Lot size: 448 sqm | House size: 37.87 sq









## **INCLUSIONS**

20mm Zenith Surfaces by Stone Ambassador. Crystalline Silica-

2570mm high ceilings to single storeys and ground floor of double storeys

900mm SMEG appliances

Concrete roof tiles

Carpet and Timber look flooring

Front landscaping and letterbox\^

Coloured through concrete driveway

Double glazed windows+

Estate guideline requirements included



## **SAVINGS** INCLUDED IN **FIXED PRICE**

Speak to your new home consultant for discount amount included

T&C's apply

Henley

World of Homes Truganina Ph: 8306 6080 | henley.com.au











World of Homes Truganina Ph: 8306 6080 | henley.com.au