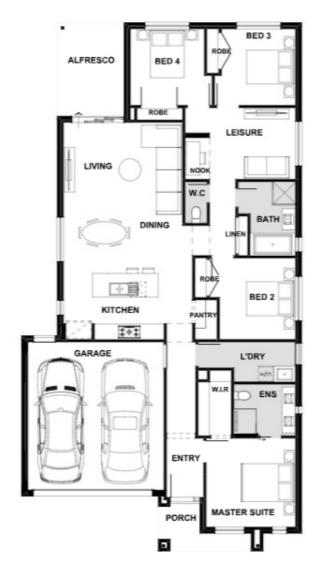

### Alina 210-S23 (22.56sq)

World of Homes Truganina Ph: 8306 6080 | henley.com.au

^\*\*Based on land price provided by Developer as of August 2024. Home price based on a standard home, standard inclusions, Henley's preferred siting and preferred building surveyor. Home price does not include additional costs for delay in land titles, or any allowance for bushfine requirements. ~Flooring is Category 1 Carpet, and Category 1A Nontic Timber Laminate; +Double glazed windows excludes all doors, sidelights, butt jointed comer windows and picture windows to living areas. House dimensions are for base floorplan and do not take into consideration any structural options chosen. Talk to your New Home Consultant to find out what upgrade amount was included for this package as they differ per house type. Images may show Caesastone® benchtops which are not available due to a government ban on engineered stone containing silica. Please speak to your New Home Consultant for options available at the time you pay a deposit. All plans are copyright, no part may be used, reproduced or copied by any means or in any form without the prior permission of Henley Arch Pty Ltd. Henley Arch Pty Ltd Reg No: CDB-U 49972. This home has not been constructed.