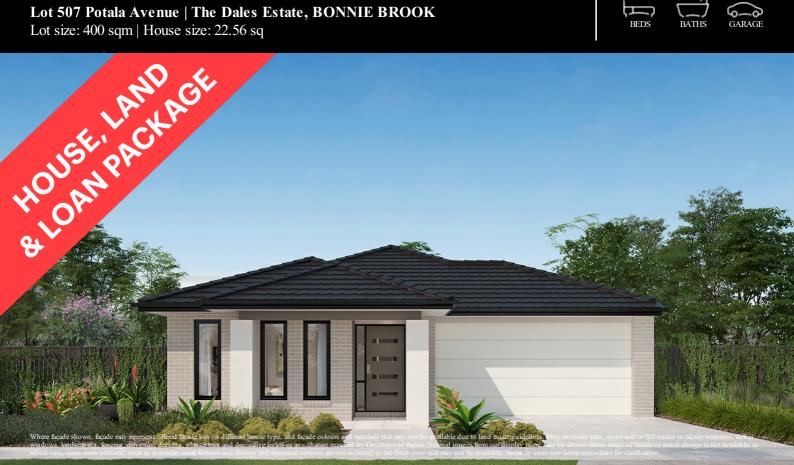

## Alina 210-S23

Lot 507 Potala Avenue | The Dales Estate, BONNIE BROOK Lot size: 400 sqm | House size: 22.56 sq

## Fixed Price \$738,600^