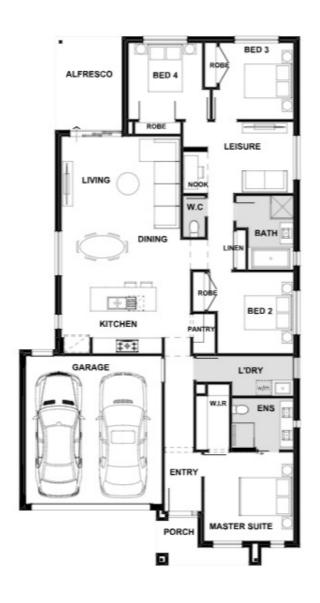

## Fixed Price \$738,600<sup>^</sup>

Alina 210-S23

Lot 507 Potala Avenue | The Dales Estate, BONNIE BROOK

Lot size: 400 sqm | House size: 22.56 sq