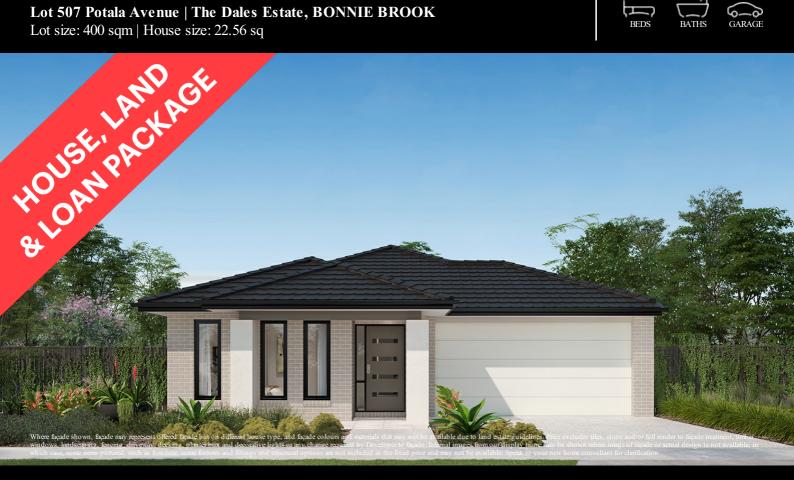

## Fixed Price \$738,600<sup>^</sup>

Alina 210-S23

Lot 507 Potala Avenue | The Dales Estate, BONNIE BROOK

Lot size: 400 sqm | House size: 22.56 sq

## **INCLUSIONS**

20mm Zenith Surfaces by Stone Ambassador. Crystalline Silica-

2570mm high ceilings to single storeys and ground floor of double storeys

900mm SMEG appliances

Concrete roof tiles

Carpet and Timber look flooring

Front landscaping and letterbox^^

Coloured through concrete driveway

Double glazed windows+

Estate guideline requirements included

## **BLACK FRIDAY GIVEAWAY**

INCLUDED

FREE Flooring Mainvue homes

FREE sonnenBatterie Evo

MUST END 1 December 2024

T&C's apply

Truganina Display Centre Ph: (03) 8306 6080 | henley.com.au

**Truganina Display Centre** Ph: (03) 8306 6080 | henley.com.au