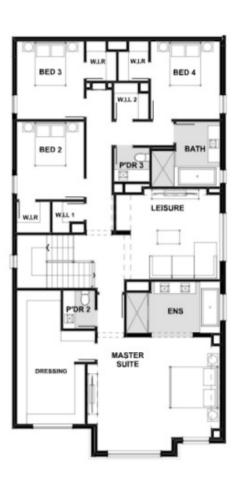

## Fixed Price \$1,016,750<sup>^</sup>

Valletta 403-D43

Lot 635 Speckle Circuit | Redstone Estate, SUNBURY

Lot size: 448 sqm | House size: 43.36 sq