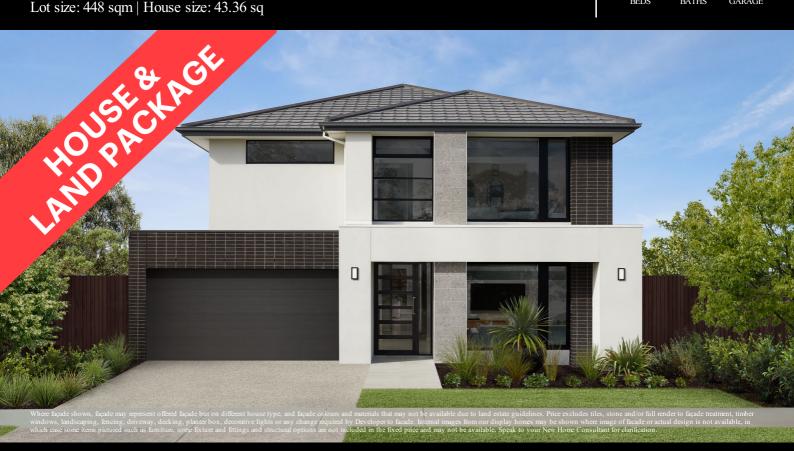

## Fixed Price \$1,016,750<sup>^</sup>

Valletta 403-D43

Lot 635 Speckle Circuit | Redstone Estate, SUNBURY

Lot size: 448 sqm | House size: 43.36 sq