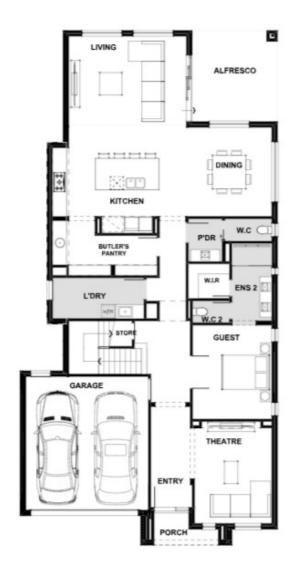

## Fixed Price \$1,016,750<sup>^</sup>

Valletta 403-D43

Lot 635 Speckle Circuit | Redstone Estate, SUNBURY

Lot size: 448 sqm | House size: 43.36 sq