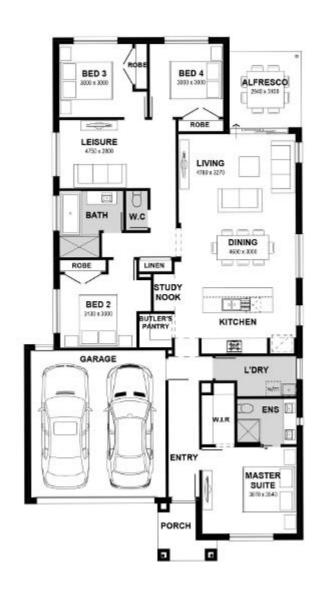

## Fixed Price \$715,145<sup>^</sup>

Cohen 22

Lot 1626 Taynish Street | Verdant Hill Estate, TARNEIT Lot size: 384 sqm | House size: 22.39 sq