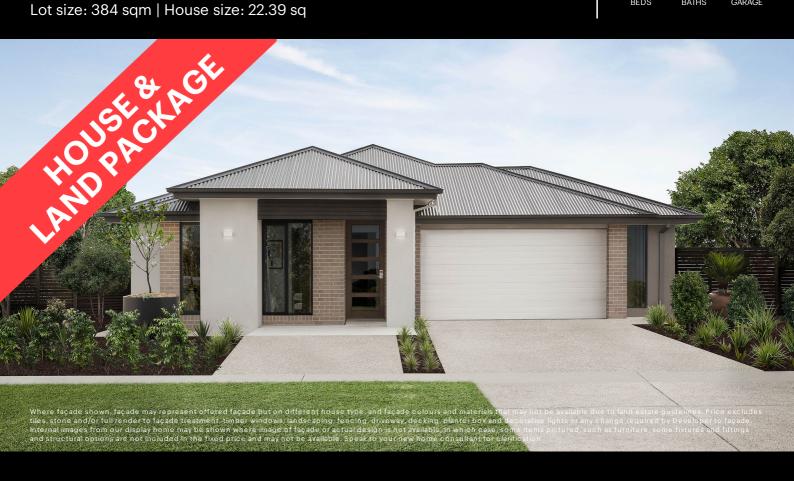

## Fixed Price \$715,145<sup>^</sup>

Cohen 22

Lot 1626 Taynish Street | Verdant Hill Estate, TARNEIT Lot size: 384 sqm | House size: 22.39 sq