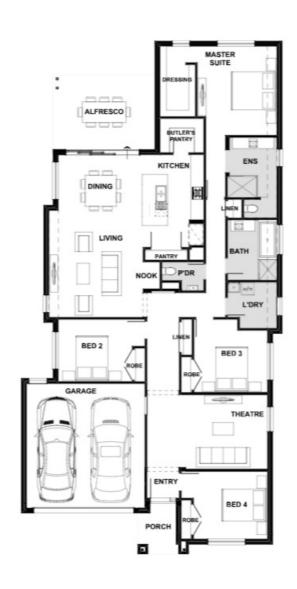

## Fixed Price \$818,873'

Summit 28

Lot 41120 Powderbark Crescent | Highlands Estate, CRAIGIEBURN Lot size: 448 sqm | House size: 28.10 sq

## Summit 28 (28.10sq)

Craigieburn Highlands Ph: 03 8306 6040 | henley.com.au