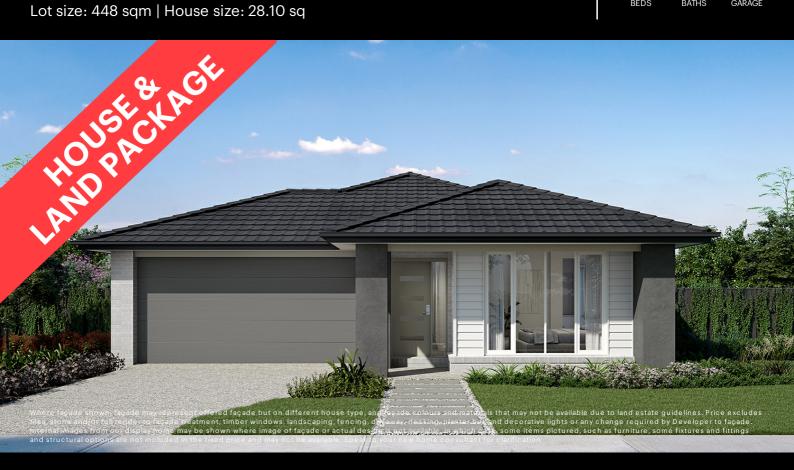

## Fixed Price \$818,873'

Summit 28

Lot 41120 Powderbark Crescent | Highlands Estate, CRAIGIEBURN Lot size: 448 sqm | House size: 28.10 sq

## Summit 28 (28.10sq)

Craigieburn Highlands Ph: 03 8306 6040 | henley.com.au