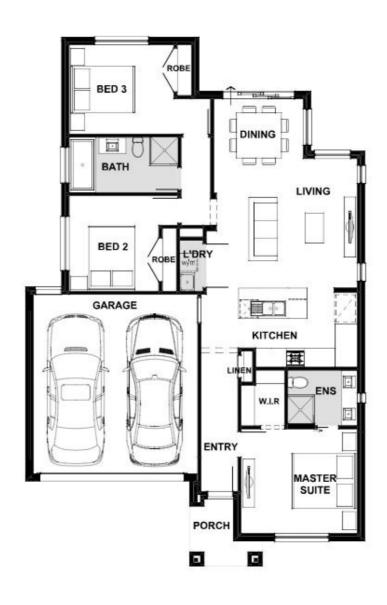

## Fixed Price \$584,411<sup>^</sup>

Cohen 16

Lot 801 Cormac Road | Lyra Estate Estate, BEVERIDGE Lot size: 318 sqm | House size: 16.94 sq