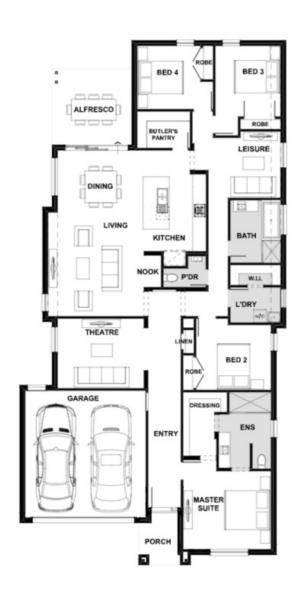

## Summit 28M (28.40sq)

Sunbury Display Centre
Ph: 03 8306 6051 | henley.com.au