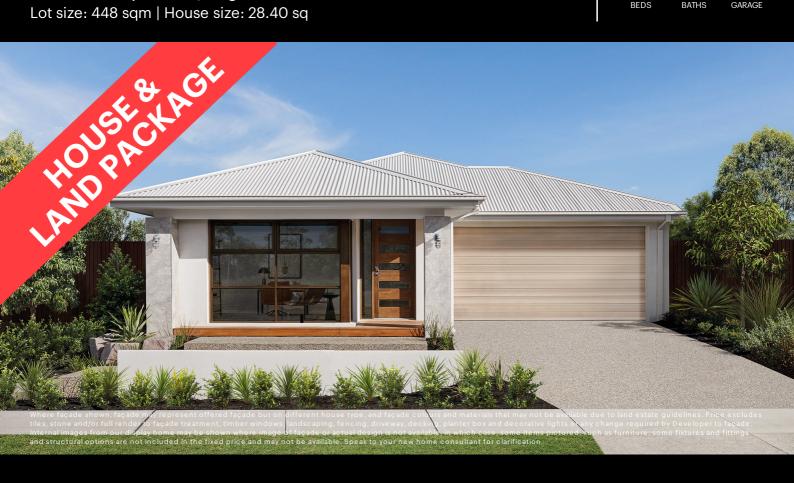

# Fixed Price \$751,838°

## Summit 28M

Lot 1905 Sheryl Street | Kingsfield Estate, SUNBURY Lot size: 448 sqm | House size: 28.40 sq