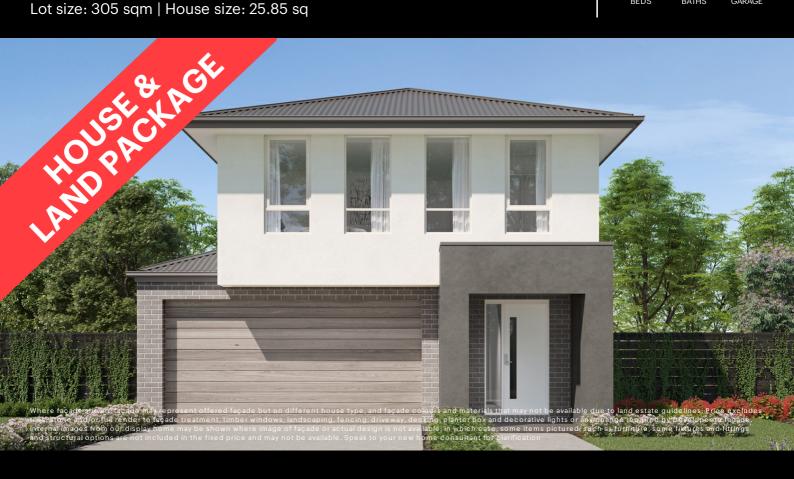

## Fixed Price \$742,962°

## Belair 25

Lot 427 Carlingford Crescent | The Dales Estate, BONNIE BROOK Lot size: 305 sqm | House size: 25.85 sq

## **INCLUSIONS**

Colorbond or Tiled roof

20mm Caesarstone Benchtops to Kitchen, Bathroom and Ensuite in a choice of 10 colours

Kitchen overhead cabinetry in a choice of 250 colours

900mm stainless steel appliances including 600mm dishwasher

Stiebel-Eltron Hot Water Heat Pump Front landscaping and letterbox^^

Coloured through concrete driveway

Double glazed windows+

Estate guideline requirements included

## **Spend It Your Way**

Up to \$48,000 of upgrades included

T&C's apply

Bonnie Brook - The Dales Ph: 8306 6050 | henley.com.au

**Bonnie Brook - The Dales** Ph: 8306 6050 | henley.com.au