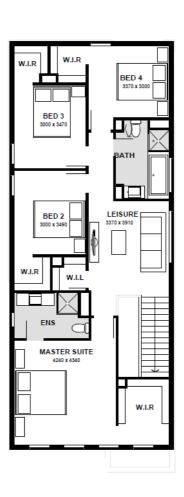

## Belair 25

Lot 427 Carlingford Crescent | The Dales Estate, BONNIE BROOK Lot size: 305 sqm | House size: 25.85 sq