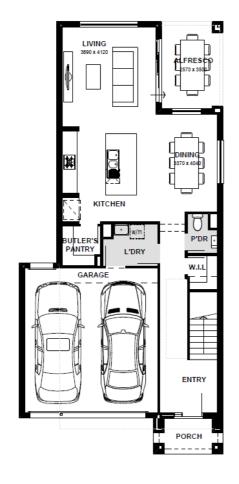

## Belair 25

Lot 427 Carlingford Crescent | The Dales Estate, BONNIE BROOK Lot size: 305 sqm | House size: 25.85 sq