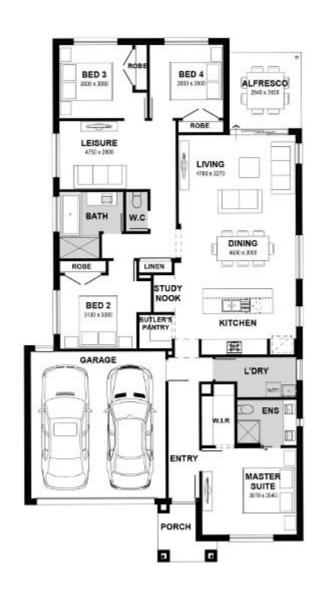

## Fixed Price \$662,721<sup>^</sup>

Cohen 22

Lot 420 Carlingford Crescent | The Dales Estate, BONNIE BROOK Lot size: 363 sqm | House size: 22.39 sq