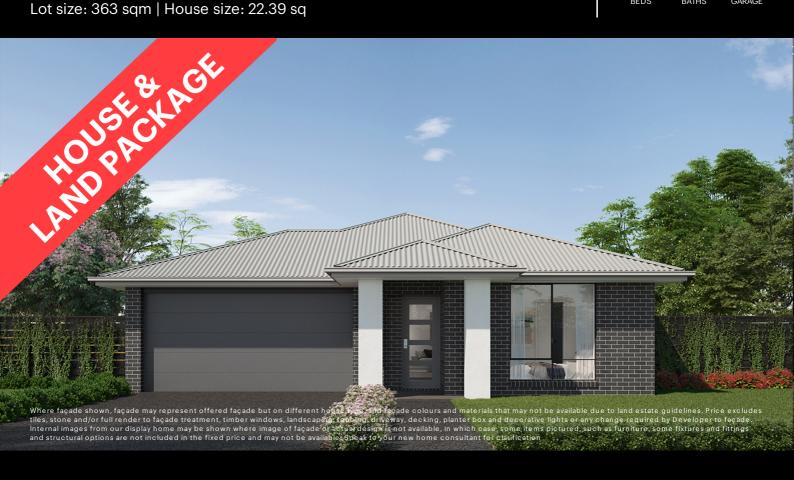

## Fixed Price \$662,721<sup>^</sup>

Cohen 22

Lot 420 Carlingford Crescent | The Dales Estate, BONNIE BROOK Lot size: 363 sqm | House size: 22.39 sq