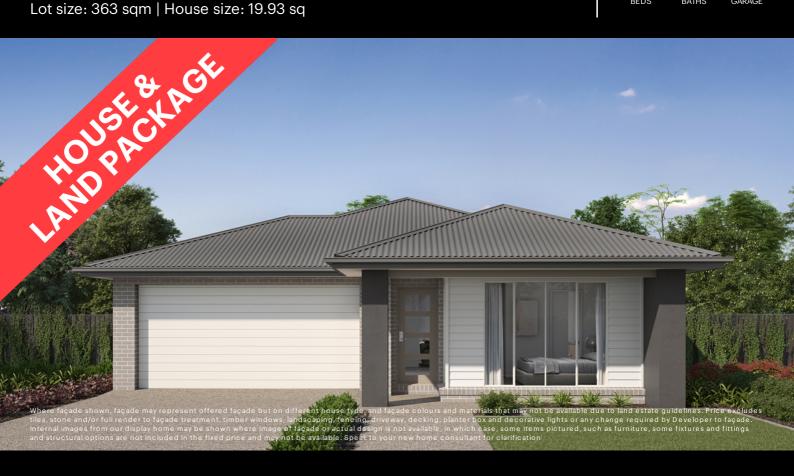

## Fixed Price \$647,369<sup>^</sup>

Cohen 20

Lot 423 Carlingford Crescent | The Dales Estate, BONNIE BROOK Lot size: 363 sqm | House size: 19.93 sq