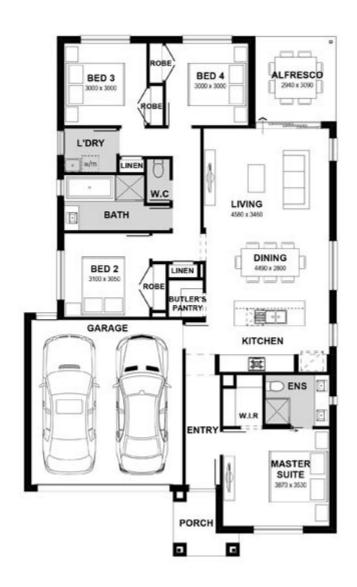

## Fixed Price \$647,369<sup>^</sup>

Cohen 20

Lot 423 Carlingford Crescent | The Dales Estate, BONNIE BROOK Lot size: 363 sqm | House size: 19.93 sq