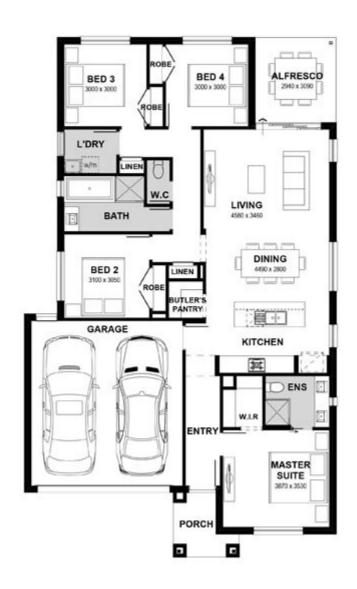

## Fixed Price \$659,455<sup>^</sup>

Cohen 20

Lot 2612 Fremont Street | Evergreen Estate, CLYDE Lot size: 313 sqm | House size: 19.93 sq